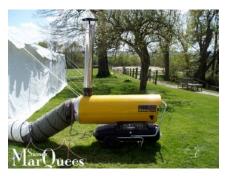

## **Indirect Diesel Heater Hire**

These heaters are positioned outside the main marquee, with their own fuel cell. The hot air is then ducted into the marquee making your marquee snug and cosy. Our indirect heaters are supplied with a thermostatic controller, so that you can adjust the temperature to best suit your guests.

Brendon- Have you got this photo without the watermark? it is on the old website...